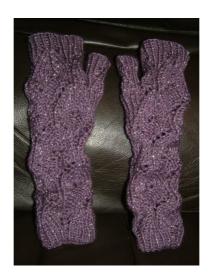

### Gothica Mitts - £22

- All over lace in double knit yarn
- \* Available in S/M & M/L sizes
- \* Colours available:

Black

Mauve

Navy

Teal

White

Yarn: James C. Brett 'Twinkle' 100% Acrylic

Pattern available to download FREE at www.whitedragondesigns.co.uk!