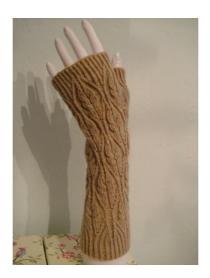

### Rosslyn - £30

- All over cable texture stitch in 4 ply yarn
- Please ask to try on for sizing
- \* Colours available:

Parchment

Purple

Teal

- Yarn: Sirdar 'Country Style' 4ply
   40% Nylon, 30% Wool, 30% Acrylic
- Also available in hand-dyed variegated 4ply please ask for details!