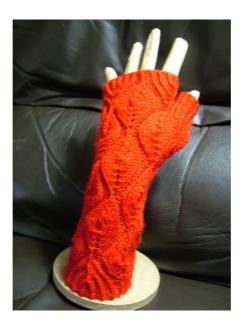

### Dragon Fire - £22

- All over texture stitch in double knit yarn
- Please ask to try on for sizing
- \* Colours available:

Red

\* Yarn: James C. Brett 'Twinkle' 100% Acrylic