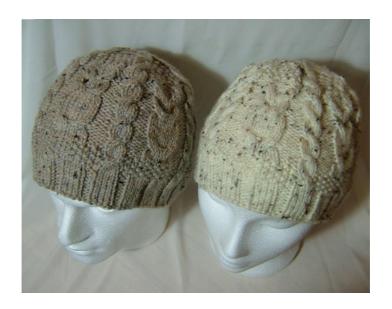

# Wíse Owls - £20

- \* Owl cable hat with optional sequin eyes
- \* Available in S/M & M/L sizes
- \* Colours available:

Cream

Grey

Sandy fleck

Cream fleck

 Yarn: Stylecraft Special Aran with Wool 80% Acrylic, 20% Wool